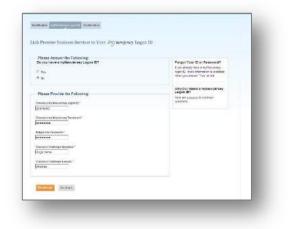

# Linking PBS and My New Jersey accounts

This screen asks if you currently have a My New Jersey Logon ID.

• Select  $\bigcirc$  <u>Yes</u> or  $\bigcirc$  <u>No</u>

| Negtone*         |           |  |   |  |
|------------------|-----------|--|---|--|
|                  |           |  |   |  |
|                  |           |  |   |  |
| Re-error utilat* |           |  |   |  |
|                  |           |  | _ |  |
| Cutting - Carce  | ( Colling |  | _ |  |
|                  |           |  |   |  |
|                  |           |  |   |  |

relative light definite fickness

an Assount - Let's Get Your Info

What you'll need.

| ank Premier Binimers Services to Your $\frac{\partial y}{\partial x}$ new<br>jerses          | Lagon ID                                                                                                                                                                                                                                                                                                                                                                                                                                                                                                                                                                                                                                                                                                                                                                                                                                                                                                                                                                                                                                                                                                                                                                                                                                                                                                                                                                                                                                                                                                                                                                                                                                                                                                                                                                                                                                                                                                                                                                                                                                                                                                                                                                                                                                                     |
|----------------------------------------------------------------------------------------------|--------------------------------------------------------------------------------------------------------------------------------------------------------------------------------------------------------------------------------------------------------------------------------------------------------------------------------------------------------------------------------------------------------------------------------------------------------------------------------------------------------------------------------------------------------------------------------------------------------------------------------------------------------------------------------------------------------------------------------------------------------------------------------------------------------------------------------------------------------------------------------------------------------------------------------------------------------------------------------------------------------------------------------------------------------------------------------------------------------------------------------------------------------------------------------------------------------------------------------------------------------------------------------------------------------------------------------------------------------------------------------------------------------------------------------------------------------------------------------------------------------------------------------------------------------------------------------------------------------------------------------------------------------------------------------------------------------------------------------------------------------------------------------------------------------------------------------------------------------------------------------------------------------------------------------------------------------------------------------------------------------------------------------------------------------------------------------------------------------------------------------------------------------------------------------------------------------------------------------------------------------------|
| Place Account the Following:<br>Dr pro how a replemolency Login ID?<br>C via<br>C via<br>To: | Funged Your ID on Famme (d)<br>Ryna doubly not preferance and the<br>maintenance and the second and<br>maintenance and the second and the<br>ways Double and the second and<br>ways Double and the secon |

### If you answered "No"

- Enter the requested information in each field to set up a My New Jersey account
- Click Continue

**Note**: Passwords are case sensitive, must be at least eight characters long, and must have a combination of at least TWO of the following—

#### If you answered "Yes"

- Enter your My New Jersey Logon ID and Password\*
- Click Continue

\* *If you have forgotten your* **My New Jersey Logon ID** or **Password**, follow the instructions on the screen.