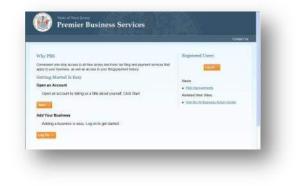

# **Getting Started in Premier Business Services**

The UEZ Business Certification System is accessible only through New Jersey Premier Business Services (PBS).

If you *already have* a PBS account, navigate to the <u>PBS home page</u> (https://www16.state.nj.us/NJ\_PREMIER\_EBIZ/jsp/home.jsp) and **LOG ON** to access your services.

If you **do not** have a PBS account, follow the instructions below for your one-time registration process to create your PBS and My New Jersey accounts. After this registration, you will be able to log on and access the UEZ Business Certification System as well as additional State of New Jersey online services.

# Quick Start—

- On the Internet, go to <u>Premier Business Services</u> (https://www16.state.nj.us/NJ\_PREMIER\_EBIZ/jsp/home.jsp).
- If you already have a My New Jersey account and a PBS account, LOG ON and conduct your business as usual.
- If you need to create one or both of these accounts, click the START button and follow the instructions on the screens.
   If you do not have a My New Jersey User ID and Password, you'll be able to set one up during the registration process.

Why PBS

Corvenser8 ages apply 18 year bea

Open an Account

Add Your B

110

car becomes, as not as a Started In Europ