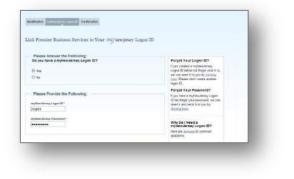

# Linking PBS and My New Jersey accounts

This screen asks if you currently have a My New Jersey Logon ID.

• Select  $\bigcirc$  <u>Yes</u> or  $\bigcirc$  <u>No</u>

| Negtone*         |           |  |   |  |
|------------------|-----------|--|---|--|
|                  |           |  |   |  |
|                  |           |  |   |  |
| Re-error utilat* |           |  |   |  |
|                  |           |  | _ |  |
| Cutting - Carce  | ( Colling |  | _ |  |
|                  |           |  |   |  |
|                  |           |  |   |  |

relative light definite fickness

an Assount - Let's Get Your Info

What you'll need.

| ank Premier Binimers Services to Your $\frac{\partial y}{\partial x}$ new<br>jerses          | Lagon ID                                                                                                                                                                                                                                                                                                                                                                                                                                                                                                                                                                                                                                                                                                                                                                                                                                                                                                                                                                                                                                                                                                                                                                                                                                                                                                                                                                                                                                                                                                                                                                                                                                                                                                                                                                                                                                                                                                                                                                                                                                                                                                                                                                                                                                                     |
|----------------------------------------------------------------------------------------------|--------------------------------------------------------------------------------------------------------------------------------------------------------------------------------------------------------------------------------------------------------------------------------------------------------------------------------------------------------------------------------------------------------------------------------------------------------------------------------------------------------------------------------------------------------------------------------------------------------------------------------------------------------------------------------------------------------------------------------------------------------------------------------------------------------------------------------------------------------------------------------------------------------------------------------------------------------------------------------------------------------------------------------------------------------------------------------------------------------------------------------------------------------------------------------------------------------------------------------------------------------------------------------------------------------------------------------------------------------------------------------------------------------------------------------------------------------------------------------------------------------------------------------------------------------------------------------------------------------------------------------------------------------------------------------------------------------------------------------------------------------------------------------------------------------------------------------------------------------------------------------------------------------------------------------------------------------------------------------------------------------------------------------------------------------------------------------------------------------------------------------------------------------------------------------------------------------------------------------------------------------------|
| Place Account the Following:<br>Dr pro how a replemolency Login ID?<br>C via<br>C via<br>To: | Funged Your ID on Famme (d)<br>Ryna doubly not preferance and the<br>maintenance and the second and<br>maintenance and the second and the<br>ways Double and the second and<br>ways Double and the secon |

### If you answered "No"

- Enter the requested information in each field to set up a My New Jersey account
- Click Continue

**Note**: Passwords are case sensitive, must be at least eight characters long, and must have a combination of at least TWO of the following—

#### If you answered "Yes"

- Enter your My New Jersey Logon ID and Password\*
- Click Continue

\* *If you have forgotten your* **My New Jersey Logon ID** or **Password**, follow the instructions on the screen.