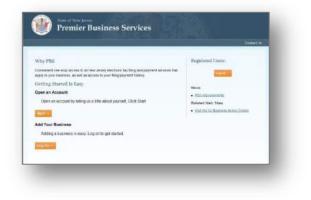

# **Getting Started in Premier Business Services**

The UEZ Business Certification System is accessible only through New Jersey Premier Business Services (PBS).

If you *already have* a PBS account, navigate to the <u>PBS home page</u> (https://www16.state.nj.us/NJ\_PREMIER\_EBIZ/jsp/home.jsp) and **LOG ON** to access your services.

If you **do not** have a PBS account, follow the instructions below for your one-time registration process to create your PBS and My New Jersey accounts. After this registration, you will be able to log on and access the UEZ Business Certification System as well as additional State of New Jersey online services.

# Quick Start—

- On the Internet, go to <u>Premier Business Services</u> (https://www16.state.nj.us/NJ\_PREMIER\_EBIZ/jsp/home.jsp).
- If you already have a My New Jersey account and a PBS account, LOG ON and conduct your business as usual.
- If you need to create one or both of these accounts, click the START button and follow the instructions on the screens.
   If you do not have a My New Jersey User ID and Password, you'll be able to set one up during the registration process.

Why PBS

Corvenser8 ages apply 18 year bea

Open an Account

Add Your B

110

car becomes, as not as a Started In Europ